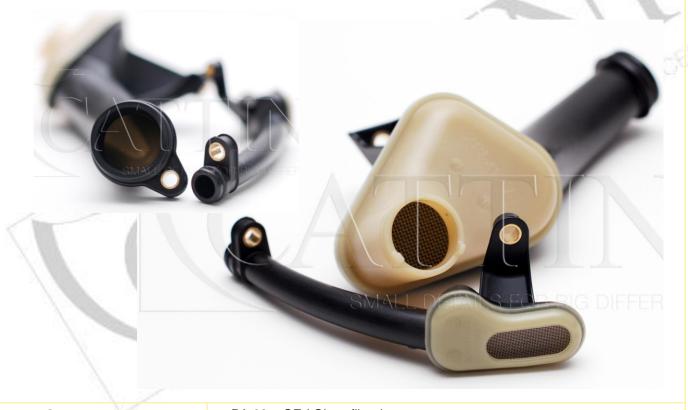

## OIL PUMP PICK UP\_1

| MOULDED MATERIAL    | PA 66 + GF ( Glass fiber )                                                                                                                                                                                                                                                                                                                                                                                                           |
|---------------------|--------------------------------------------------------------------------------------------------------------------------------------------------------------------------------------------------------------------------------------------------------------------------------------------------------------------------------------------------------------------------------------------------------------------------------------|
| FAMILY OF MATERIALS | PA 6; PA11: PA 12; PA 46; PA 66; PA 69; PA 610; PA 612; PA 6-3-T; PA 6 I; PA 6 T; PA-PDA (Polyamides) also with reinforced and filled additives, impact modified and self-extinguishing.                                                                                                                                                                                                                                             |
| POLYMER'S FEATURES  | High mechanical strength, stiffness, hardness and toughness Good fatigue resistance Good sliding properties Excellent wear resistance Good electrical isolating properties Good processing in the machine tools                                                                                                                                                                                                                      |
| APPLICATION FIELDS  | Almost any, in this case the Body (black) and the Cap (white) are WELDED together using LASER WELDING, with a metal mesh acting as FILTER between them. The Body requires good dimensional precision, high mechanical strength but also elasticity, so as to avoid breakages in case of high vibrations. Moreover the polymer must allow a fine aesthetics and give the chance of highlighting various kinds of juxtaposed finishes. |
| SPECIAL NOTES       | L. MALL DIE                                                                                                                                                                                                                                                                                                                                                                                                                          |